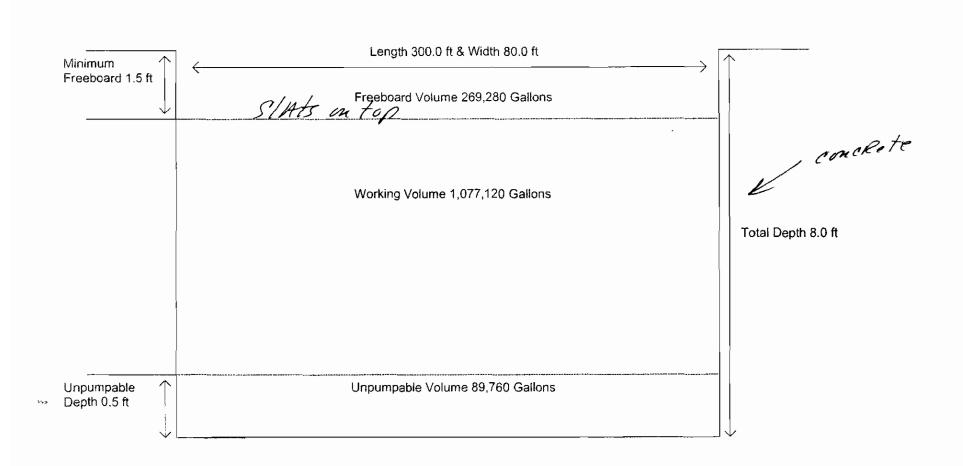

Livestock waste management facilities consisting of one concrete manure pit (240 ft. x 80 ft. x 2.5 ft. deep) with the slotted concrete portion of the floor over the manure pit. One concrete manure pit (300 ft. x 80 ft. x 8 ft. deep) with the slotted concrete portion of the floor over the manure pit and eight concrete pump out pits (each 6 ft. x 6 ft. x 8 ft. deep).

The water pollution control facilities in this request include the following:

Grote Stock Farm RR1 RD 800 East Sims, IL 62886

Section 4, T2S, R6E of the 3<sup>rd</sup> P.M. in Wayne County

Livestock waste management facilities consisting of one concrete manure pit (240 ft. x 80 ft. x 2.5 ft. deep) with the slotted concrete portion of the floor over the manure pit. One concrete manure pit (300 ft. x 80 ft. x 8 ft. deep) with the slotted concrete portion of the floor over the manure pit and eight concrete pump out pits (each 6 ft. x 8 ft. deep).